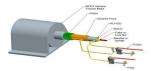

#### ■ Service Lines:

Bolting (Through Hydraulic Torque Wrench)

Heavy Lifting (Through Hydraulic High Tonnage Jack's)

Oil Injection Services

Girth Gear Condition Monitoring

- Laser Alignment
- NDT
- Etc.

8C10, R. C. Vyas Colony, Bhilwara – 311001 [Rajasthan – India] Email: spaaj@spaaj.com, Website: www.spaaj.com